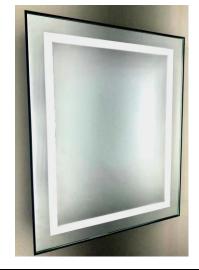

### NARROW FRAMED LED MEDICINE CABINET

MODEL#: VAL 2136-1D (2) N

### **VALENTINA COLLECTION**

### **FEATURES:**

- FOUR ADJUSTABLE 3/8" THICK HIGH POLISHED GLASS SHELVES.
- SHELVING WITH LOCKDOWN MECHANISM (NO HOLES IN CABINET).
- 165-DEGREE PROPRIETARY SOFT CLOSE HEAVY DUTY HINGES.
- FULL GASKET BEHIND DOOR.
- HIGH RESOLUTION SILVER PLATE GLASS MIRRORS FRONT, BACK OF DOOR AND BACK WALL.
- **BACK WALL MIRROR FULLY** SEALED.
- PACKED IN FOUR WALL (FOLDED DOUBLE WALL) CORRUGATION.
- **BRIGHTNESS: 3300 LUMENS.**
- MUST SPECIFY LEFT OR RIGHT DOOR HINGING.

### **KELVIN RATING:**

- 6000K (COOL WHITE)
- 3500K (WARM WHITE)

**OVERALL SIZE DIMENSION:** 21" WIDE X 36" HIGH X 6 5/8" DEEP

**ROUGH OPENING DIMENSION:** 20 3/8" WIDE X 35 3/8" HIGH X 5 1/2"

DEEP

**DOOR THICKNESS: 13/16"** 